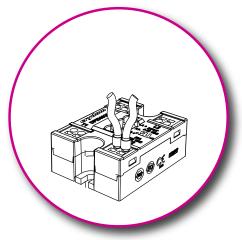

## DPI SERIES – PUSH-IN DUAL SOLID STATE RELAYS

Sensata | Crydom's DPI Series Solid State Relays are a new range of hockey puck style panel mounted SSRs with easy-to-connect push-in style connections, drastically reducing wiring time while still meeting demanding output ratings.

# EASY-CONNECT POWER TERMINALS

Push-In Power terminals dramatically reduce wiring time by more than 30% with no tools

#### LOCKING INPUT CONNECTOR

Removable input connector designed with larger 5.08mm pitch for greater flexibility.

#### PANEL-MOUNTABLE

Industry standard "hockey puck" style package