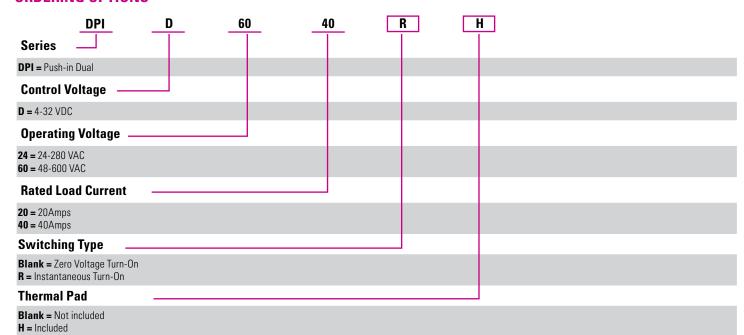

-to-connect push-in style connections, drastically reducing wiring time while still meeting demanding output ratings.

This relay is ideal for applications such as industrial ovens and cooking equipment, plastic machinery, heat trace controls, and HVAC&R.

# EASY-CONNECT POWER TERMINALS

Push-In Power terminals dramatically reduce wiring time by more than 30% with no tools

#### LOCKING INPUT CONNECTOR

Removable input connector designed with larger 5.08mm pitch for greater flexibility.



## MULTIPLE OUTPUT RATINGS

Ratings up to 40 Amps per channel @ 24-280 VAC and 48-600 VAC

#### PANEL-MOUNTABLE

Industry standard "hockey puck" style package





### **PUSH-IN CONNECTION FEATURE**





Ferrule terminal before crimping process

Two insulated ferrule installed

### **ORDERING OPTIONS**