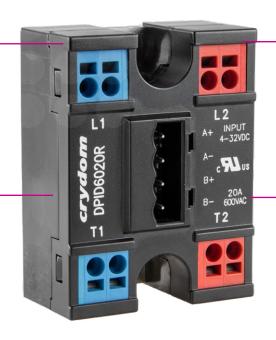

## DPI SERIES – PUSH-IN DUAL SOLID STATE RELAYS

Sensata | Crydom's DPI Series Solid State Relays are a new range of hockey puck style panel mounted SSRs with easy-to-connect push-in style connections, drastically reducing wiring time while still meeting demanding output ratings.

# EASY-CONNECT POWER TERMINALS

Push-In Power terminals dramatically reduce wiring time by more than 30% with no tools

#### LOCKING INPUT CONNECTOR

Removable input connector designed with larger 5.08mm pitch for greater flexibility.

## MULTIPLE OUTPUT RATINGS

Ratings up to 40 Amps per channel @ 24-280 VAC and 48-600 VAC

#### PANEL-MOUNTABLE

Industry standard "hockey puck" style package