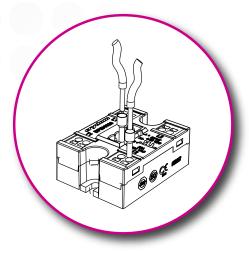

### **PUSH-IN CONNECTION FEATURE**

Ferrule terminal before crimping process

Two insulated ferrule installed