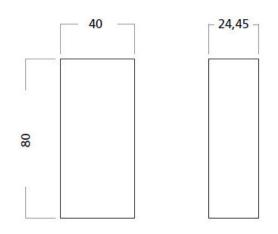

Protection against accidental contact with live parts is garantied by the enclosure.

- Cross-section of cables 14-30 AWG (0.05-2.08 mmq).
- Controllable with Android/iOS app Omni.
- Input Controls: Not insulated Push button x1, Wifi x1.
- Printed Circuit UL.
- Protection Class: IP20.
- Standard Dimension 40x80x24.45 mm.
- Dimension with accessories 40x100x24.45 mm.
- Works with Hey Google.
- Compatible with Amazon Alexa Voice Assistant through the skill Newlab.
- Works with IFTTT.
- All connections must be made with non-live devices
- and carried out by specialized personnel.
- Use only in dry conditions.
- Google and all related marks are trademarks of Google Inc. or its affiliates.
- Amazon, Alexa, and all related marks are trademarks of Amazon.com, Inc. or its affiliates ..
- IFTTT and all related marks are trademarks of IFTTT Inc. or its affiliates.

## RELAY

| CODE          | INPUT       | (MAX) OUTPUT | CONTROL            | CASE | DIMENSION |
|---------------|-------------|--------------|--------------------|------|-----------|
|               | VOLTAGE     | CURRENT      | INPUTS             |      | mm        |
| L526MC04R1A01 | 100-240V AC | 2A RMS       | Not insulated Push | YES  | 40x80     |
|               |             |              | button x1          |      | h 24.45   |
|               |             |              | Wifi x1            |      |           |