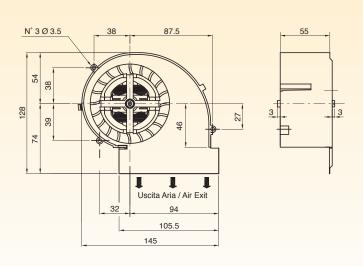

## **GMR**

## **FEATURES**

PA centrifugal fan

Housing of PA-FG with lateral screw fixing

Fan diameter: 84 mm