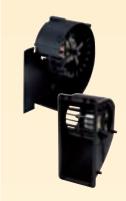

## COMMON FEATURES

Voltages from 100 to 240 VAC - 50/60 Hz

Blower output up to 70 m3/h (up to 41 CFM)

Ideal for oil radiators and electric convectors

Ventilator blowers consisting of a motor with centrifugal fan inserted in an archimede an screwwhich. Besides guaranteeing stable pressure and volume of the conveyed air in output, it also provides the highest possible pressure. Efficient and silent, it is suitable for turbo convectors, ventilation in general and for the cooling of electronic appliances and office machines applications.

## **GMR**

## **FEATURES**

PA centrifugal fan

Housing of PA-FG with lateral screw fixing

Fan diameter: 84 mm